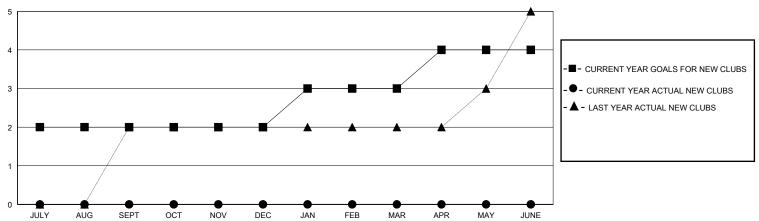

## GOALS AND ACTUAL NEW CLUBS CUMULATIVE

## MONTHLY MEMBERSHIP PROGRESS REPORT

District 35 L

Results as of: 4/30/2024

| GMT: | LOCATION FLORIDA | GMT CA |
|------|------------------|--------|

| Clubs                 |               |           |               | Members               |                       |                         |                                                    |  |
|-----------------------|---------------|-----------|---------------|-----------------------|-----------------------|-------------------------|----------------------------------------------------|--|
| RESULTS FOR 2023-2024 |               |           |               | RESULTS FOR 2023-2024 |                       |                         |                                                    |  |
| QUARTER               | NEW CLUB GOAL | NEW CLUBS | DROPPED CLUBS | QUARTER MEMB          | ER GROWTH NET<br>GOAL | MEMBER GROWTH<br>ACTUAL | DROPPED<br>MEMBERS ACTUAL<br>(including transfers) |  |
| JULY/AUG/SEPT         | 2             | 0         | 3             | JULY/AUG/SEPT         | 25                    | 69                      | 41                                                 |  |
| OCT/NOV/DEC           | 0             | 0         | 2             | OCT/NOV/DEC           | 0                     | 50                      | 120                                                |  |
| JAN/FEB/MAR           | 1             | 0         | 0             | JAN/FEB/MAR           | 10                    | 111                     | 67                                                 |  |
| APR/MAY/JUNE          | 1             | 0         | 0             | APR/MAY/JUNE          | 15                    | 17                      | 13                                                 |  |