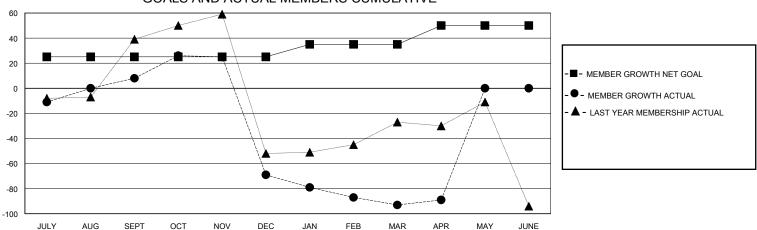

## GOALS AND ACTUAL MEMBERS CUMULATIVE

| DROPPED CLUBS: 5  DROPPED MEMBERS |           | 37 CLUBS OF 59 ADDED 1 OR MORE<br>NEW MEMBERS | GENDER DIST<br>MALE<br>FEMALE   | RIBUTION<br>689 (59.14%)<br>476 (40.86%) |     |
|-----------------------------------|-----------|-----------------------------------------------|---------------------------------|------------------------------------------|-----|
| DECEASED                          | 15        | CLICK HERE FOR CUMULATIVE                     | TOTAL FAMILY UNIT MEMBERS       |                                          | 244 |
| CLUB CANCELLED<br>OTHER           | 62<br>164 | MEMBERSHIP DATA                               | FAMILY MEMBERS PAYING HALF DUES |                                          | 123 |
| TOTAL                             | 241       |                                               |                                 |                                          |     |

## MONTHLY MEMBERSHIP PROGRESS REPORT

District 35 L

Results as of: 4/30/2024

| GMT: | LOCATION FLORIDA | GMT CA |
|------|------------------|--------|

| Clubs                 |               |           |               | Members               |                       |                         |                                                    |  |
|-----------------------|---------------|-----------|---------------|-----------------------|-----------------------|-------------------------|----------------------------------------------------|--|
| RESULTS FOR 2023-2024 |               |           |               | RESULTS FOR 2023-2024 |                       |                         |                                                    |  |
| QUARTER               | NEW CLUB GOAL | NEW CLUBS | DROPPED CLUBS | QUARTER MEMB          | ER GROWTH NET<br>GOAL | MEMBER GROWTH<br>ACTUAL | DROPPED<br>MEMBERS ACTUAL<br>(including transfers) |  |
| JULY/AUG/SEPT         | 2             | 0         | 3             | JULY/AUG/SEPT         | 25                    | 69                      | 41                                                 |  |
| OCT/NOV/DEC           | 0             | 0         | 2             | OCT/NOV/DEC           | 0                     | 50                      | 120                                                |  |
| JAN/FEB/MAR           | 1             | 0         | 0             | JAN/FEB/MAR           | 10                    | 111                     | 67                                                 |  |
| APR/MAY/JUNE          | 1             | 0         | 0             | APR/MAY/JUNE          | 15                    | 17                      | 13                                                 |  |